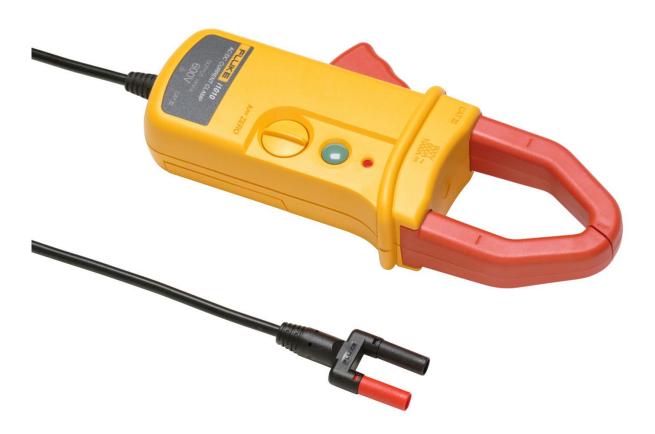

# Fluke i1010 AC/DC Current Clamp

### Product overview: Fluke i1010 AC/DC Current Clamp

Fluke current clamps extend the current ranges of Fluke tools. The Fluke i1010 AC/DC current clamp is highly reliable, measures 1 A to 1000 A and provides accurate current reading without breaking the circuit. This clamp measures both ac and dc current with a large jaw, battery-powered Hall-effect probe that gives access to difficult to reach areas. Compatible with most Fluke multimeters.