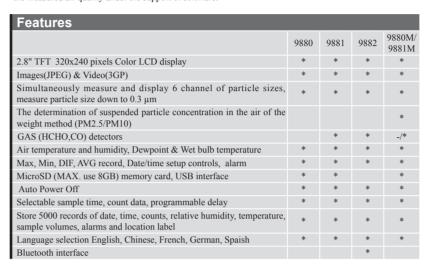

EN: 61326

Model 9880

| Specifications             |                                                              |      |               |                 |
|----------------------------|--------------------------------------------------------------|------|---------------|-----------------|
| Particle Counter           |                                                              | 9880 | 9881/<br>9882 | 9880M/<br>9881M |
| Channel                    | 0.3, 0.5, 1.0,2.5, 5.0, 10μm                                 | *    | *             | *               |
| Flow Rate                  | 0.1ft <sup>3</sup> (2.83L/min) controlled by internal pump   | *    | *             | *               |
| Count Modes                | Totalize, Concentration, Audio                               | *    | *             | *               |
| Coincidence Loss           | 5%, 2,000,000 particles per ft <sup>3</sup>                  | *    | *             | *               |
| Mass Concentration Channel | PM2.5: 0~500ug/m <sup>3</sup> ; PM10: 0~500ug/m <sup>3</sup> |      |               | *               |
| Air Temperature Measure    |                                                              |      |               |                 |
| Air Temp Range             | 0 to 50°C/32 to 122°F; Basic Accuracy: ±0.5°C/1°F            | *    | *             | *               |
| Humidity Range             | 0 to 100%RH; Basic Accuracy: ±2.5%RH(20%~80%RH)              | *    | *             | *               |
| Dew Point Temp. Range      | -30~100°C/ -22~199°F                                         | *    | *             | *               |
| Wet Bulb Temp. Range       | 0~80°C/32~176°F                                              | *    | *             | *               |
| GAS Detectors              |                                                              |      |               |                 |
| HCHO (methanal) Range      | 0.01~5.00ppm; Basic Accuracy: ±5%F.S                         |      | *             | -/*             |
| CO (carbon monoxide) Range | 0~1000ppm; Basic Accuracy:±5%F.S                             |      | *             | -/*             |
| Temp./%RH Sensor           |                                                              |      |               | 901             |